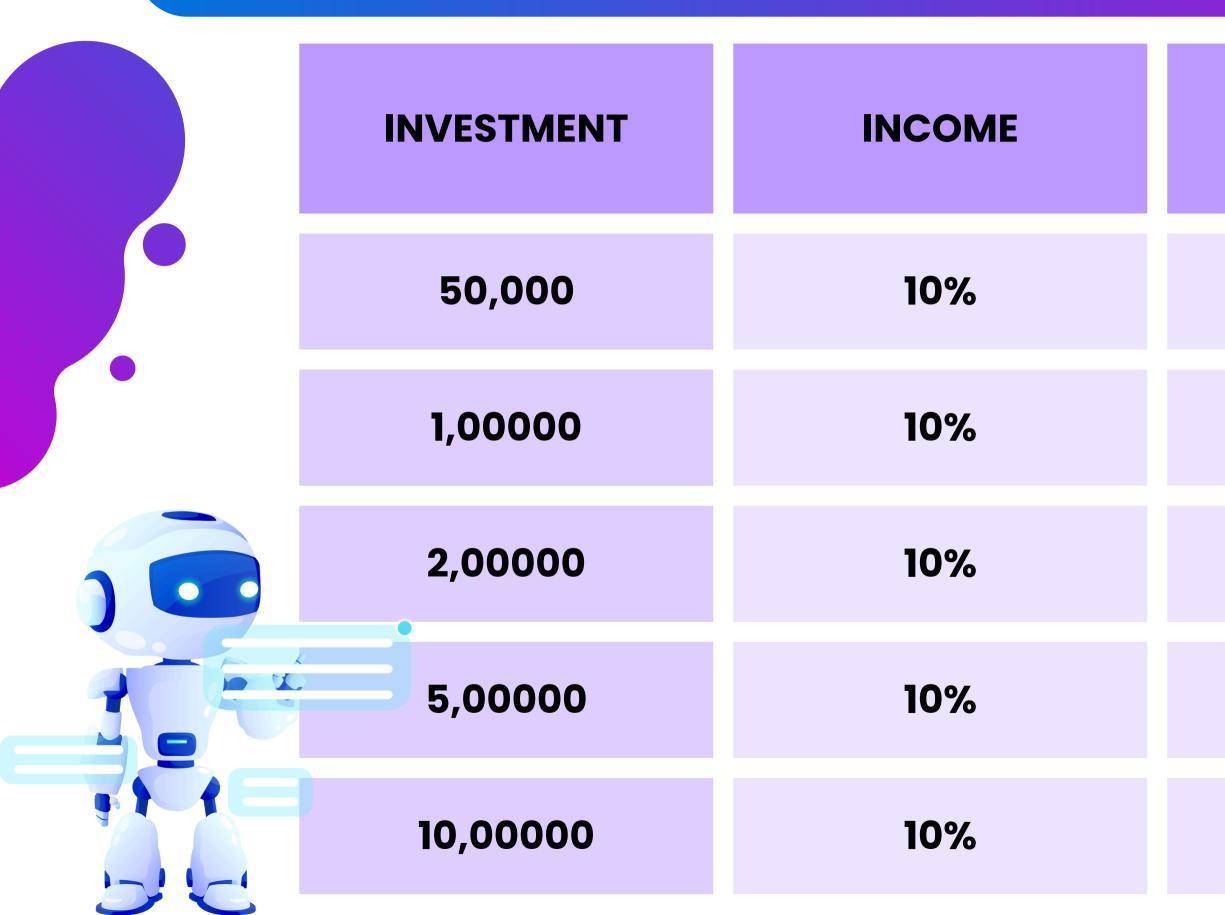

# DIRECT INCOME 50,000 TO 10,0000010% =

#### **TOTAL INCOME**

10,000

50,000

1,00000